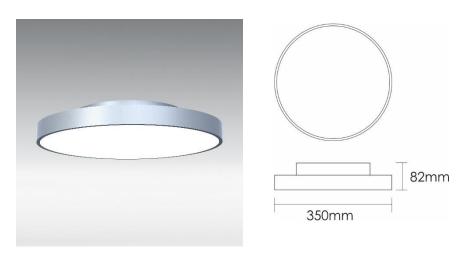

## Produkt Daten

| Bestellnummer          | NX-35018S-40 (Silber) / NX-35018SW-40 (Weiss) / NX-35018SZ-40 |
|------------------------|---------------------------------------------------------------|
|                        | (Schwarz)                                                     |
| Dimensionen            | Ø 350mm                                                       |
| Betriebsgerät          | Integriert                                                    |
| Leistung               | 18 W (12W nach unten / 6W nach oben)                          |
| Lichtstrom             | 1700 lm (1200lm nach unten / 500lm nach oben)                 |
| Lichtfarbe             | 4000 K                                                        |
| Farbwiedergabe         | CRI 80                                                        |
| Ausstrahlwinkel        | 100° nach oben / 95° nach unten                               |
| Energieeffizienzklasse | A+                                                            |
| IP-Schutz              | IP20                                                          |
| UGR                    | <18                                                           |
| Lebensdauer            | 50'000 Std. / L80                                             |
|                        | ·                                                             |

Deckenaufbauleuchte Romi-C 350mm, Leuchtengehäuse aus Aluminium, inkl. LED-Konverter, Dali dimmbar, Aussendurchmesser  $82 \times \emptyset$  350 mm, Leistung 18W, Lichtstrom 1700 lm, Farbwiedergabe CRI 80, Lichtfarbe 4000 K, Ausstrahlwinkel 100° nach oben und 95° nach unten, EEK A+, UGR <18, Lebensdauer 50'000 Std. / L80, IP-Schutz 20, Schutzklasse 1