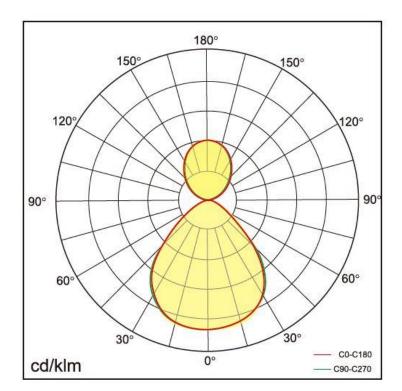

## Produkt Daten

| Bestellnummer          | NX-35018S-40 (Silber) / NX-35018SW-40 (Weiss) / NX-35018SZ-40 |
|------------------------|---------------------------------------------------------------|
|                        | (Schwarz)                                                     |
| Dimensionen            | Ø 350mm                                                       |
| Betriebsgerät          | Integriert                                                    |
| Leistung               | 18 W (12W nach unten / 6W nach oben)                          |
| Lichtstrom             | 1700 lm (1200lm nach unten / 500lm nach oben)                 |
| Lichtfarbe             | 4000 K                                                        |
| Farbwiedergabe         | CRI 80                                                        |
| Ausstrahlwinkel        | 100° nach oben / 95° nach unten                               |
| Energieeffizienzklasse | A+                                                            |
| IP-Schutz              | IP20                                                          |
| UGR                    | <18                                                           |
| Lebensdauer            | 50'000 Std. / L80                                             |
|                        | ·                                                             |

Deckenaufbauleuchte Romi-C 350mm, Leuchtengehäuse aus Aluminium, inkl. LED-Konverter, Dali dimmbar, Aussendurchmesser  $82 \times \emptyset$  350 mm, Leistung 18W, Lichtstrom 1700 lm, Farbwiedergabe CRI 80, Lichtfarbe 4000 K, Ausstrahlwinkel 100° nach oben und 95° nach unten, EEK A+, UGR <18, Lebensdauer 50'000 Std. / L80, IP-Schutz 20, Schutzklasse 1