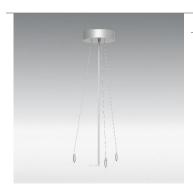

## Seilpendel-Kit

NX-Stahlseil-XX

In der Farbe weiss (sw), silber (s) und schwarz (SZ) erhältlich