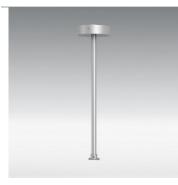

## Rohrpendel-Kit

NX-Rohrpendel-XX

In der Farbe weiss (sw), silber (s) und schwarz (SZ) erhältlich